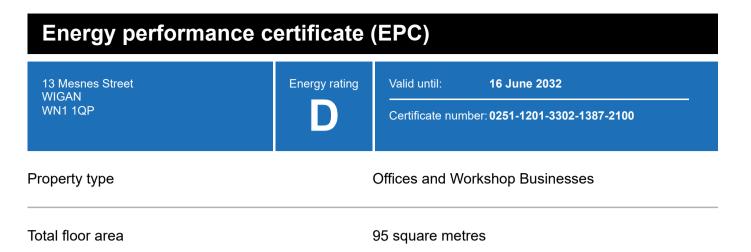

# **Energy efficiency rating for this property**

This property's current energy rating is D.

Properties are given a rating from A+ (most efficient) to G (least efficient).

Properties are also given a score. The larger the number, the more carbon dioxide (CO2) your property is likely to emit.